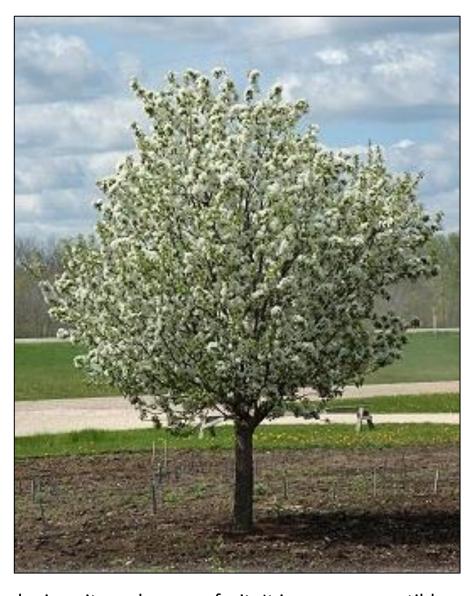

## Spring Snow Crabapple

(Malus 'Spring Snow')

Mature Height: 20'-25'

Mature Spread: 20'-25'

Growth Rate: Moderate

Fall Color: Yellow

Flower color: White

Fruit: Fruitless

Spring Snow is one of the very few fruitless crabapple. It is an upright and round tree that is uniform without much pruning. It is one of the larger varieties of crabapple, so can double as a small shade tree. It is

good near walkways and ponds since it produces no fruit. It is more susceptible to diseases of crabapple than newer varieties, so good management is key for continued health.

Nielsen Tree Farms

Dodge - Lyons - Winslow